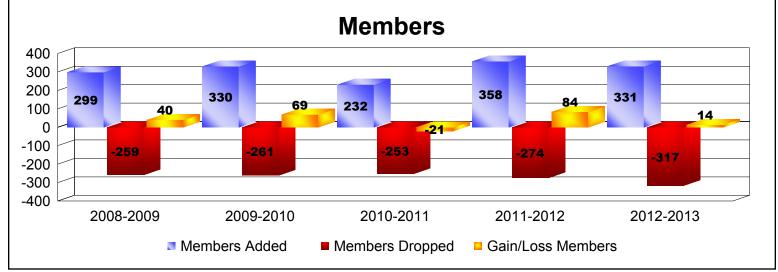

District 354 G

As of June 2013 Cumulative

| Year      | New<br>Clubs | Dropped<br>Clubs | Gain/<br>Loss<br>Clubs | New<br>Members | Charter<br>Members | Reinstate<br>Members | Transfer<br>Members | Total<br>Member<br>Added | Total<br>Members<br>Dropped | Gain/<br>Loss<br>Members |
|-----------|--------------|------------------|------------------------|----------------|--------------------|----------------------|---------------------|--------------------------|-----------------------------|--------------------------|
| 2008-2009 | 2            | 0                | 2                      | 230            | 62                 | 3                    | 4                   | 299                      | -259                        | 40                       |
| 2009-2010 | 2            | 0                | 2                      | 248            | 77                 | 2                    | 3                   | 330                      | -261                        | 69                       |
| 2010-2011 | 0            | 0                | 0                      | 218            | 3                  | 7                    | 4                   | 232                      | -253                        | -21                      |
| 2011-2012 | 1            | 0                | 1                      | 307            | 33                 | 15                   | 3                   | 358                      | -274                        | 84                       |
| 2012-2013 | 2            | -1               | 1                      | 247            | 76                 | 6                    | 2                   | 331                      | -317                        | 14                       |
| Average   | 1            | 0                | 1                      | 250            | 50                 | 7                    | 3                   | 310                      | -273                        | 37                       |