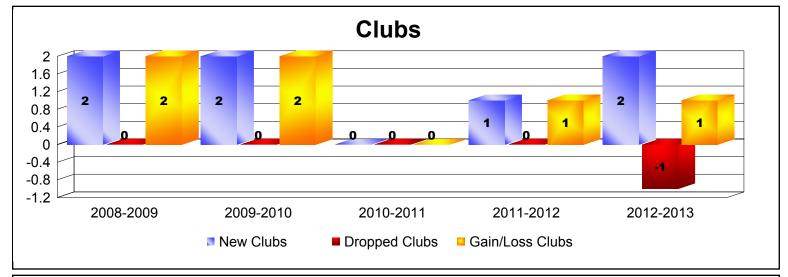

District 354 G

As of June 2013 Cumulative

| Year      | New<br>Clubs | Dropped<br>Clubs | Gain/<br>Loss<br>Clubs | New<br>Members | Charter<br>Members | Reinstate<br>Members | Transfer<br>Members | Total<br>Member<br>Added | Total<br>Members<br>Dropped | Gain/<br>Loss<br>Members |
|-----------|--------------|------------------|------------------------|----------------|--------------------|----------------------|---------------------|--------------------------|-----------------------------|--------------------------|
| 2008-2009 | 2            | 0                | 2                      | 230            | 62                 | 3                    | 4                   | 299                      | -259                        | 40                       |
| 2009-2010 | 2            | 0                | 2                      | 248            | 77                 | 2                    | 3                   | 330                      | -261                        | 69                       |
| 2010-2011 | 0            | 0                | 0                      | 218            | 3                  | 7                    | 4                   | 232                      | -253                        | -21                      |
| 2011-2012 | 1            | 0                | 1                      | 307            | 33                 | 15                   | 3                   | 358                      | -274                        | 84                       |
| 2012-2013 | 2            | -1               | 1                      | 247            | 76                 | 6                    | 2                   | 331                      | -317                        | 14                       |
| Average   | 1            | 0                | 1                      | 250            | 50                 | 7                    | 3                   | 310                      | -273                        | 37                       |